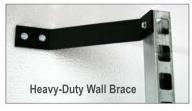

#### **CDS Shelving:**

Our exclusive shelving design provides a full width non-notched shelf which gives you increased product facings and storage. The bow truss system eliminates shelf sag. The Anti-Sway Brace and the Heavy-Duty Wall Brace, make the CDS shelf the strongest shelving system on the market.

The shelf is available in 37", 43" and 49" depths anmd you can combine both size shelfs to work in the same door.

Support your shelves with the Heavy-Duty Wall Brace and the Anti-Sway Brace from CDS. Designed to easily attach to the racks with a couple of bolts.