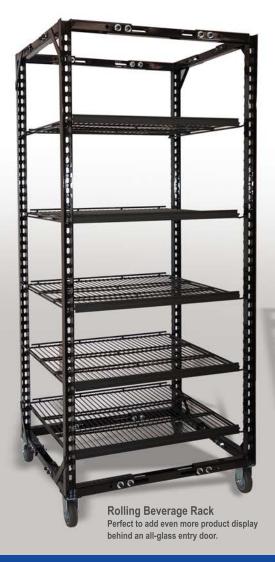

#### **CDS Shelving:**

Our exclusive shelving design provides a full width non-notched shelf which gives you increased product facings and storage. The bow truss system eliminates shelf sag. The Anti-Sway Brace and the Heavy-Duty Wall Brace, make the CDS shelf the strongest shelving system on the market.

The shelf is available in 37", 43" and 49" depths anmd you can combine both size shelfs to work in the same door.

Support your shelves with the Heavy-Duty Wall Brace and the Anti-Sway Brace from CDS. Designed to easily attach to the racks with a couple of bolts.

## **Full Shelf**

Full shelf width for maximum product facings & storage.