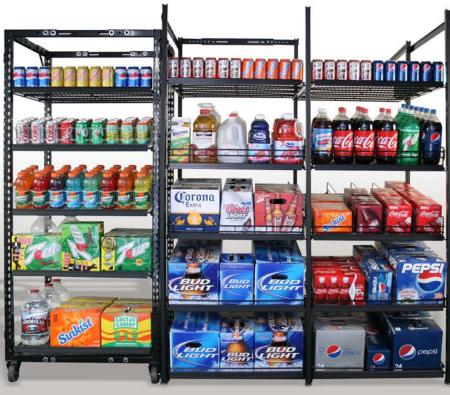

#### Shelfs

We carry the perfect assortment of shelves that will accommodate and properly display your products. Available in wihite or black finish.

## **Full Shelf**

Full shelf width for maximum product facings & storage.

# Super Duty Shelf

Full shelf width for heaver products and storage. Welded side stops, adjustable front stops and lane dividers that will fit in the same post systems with either the 37", 43" and 49" roller rack shelf.