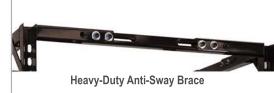

#### **CDS Shelving:**

Our exclusive shelving design provides a full width non-notched shelf which gives you increased product facings and storage. The bow truss system eliminates shelf sag. The Anti-Sway Brace and the Heavy-Duty Wall Brace, make the CDS shelf the strongest shelving system on the market.

The shelf is available in 37", 43" and 49" depths anmd you can combine both size shelfs to work in the same door.

Support your shelves with the Heavy-Duty Wall Brace and the Anti-Sway Brace from CDS. Designed to easily attach to the racks with a couple of bolts.