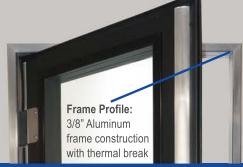

The Cave Double Swing Walk Thru Door (Double Acting) Features:

- · Hinged to swing in and out
- Energy Free Door and Frame
- Single and Double door construction
- 3/8" Aluminum frame construction with thermal break
- 3-1/2" frame depth
- 3-1/2" door thickness with thermal break
- · Double seal
- Black or Silver finishes
- Heavy Duty composite & stainless steel Hinge
- 24" x 62" Double pane window
- 10" Diamond plate kick plate, in & out