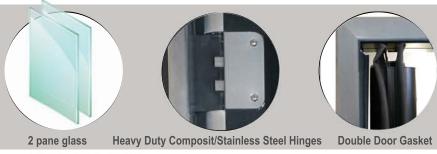

The Cave Double Swing Walk Thru Door (Double Acting) Features:

- · Hinged to swing in and out
- Energy Free Door and Frame
- Single and Double door construction
- 3/8" Aluminum frame construction with thermal break
- 3-1/2" frame depth
- 3-1/2" door thickness with thermal break
- · Double seal
- Black or Silver finishes
- Heavy Duty composite & stainless steel Hinge
- 24" x 62" Double pane window
- 10" Diamond plate kick plate, in & out