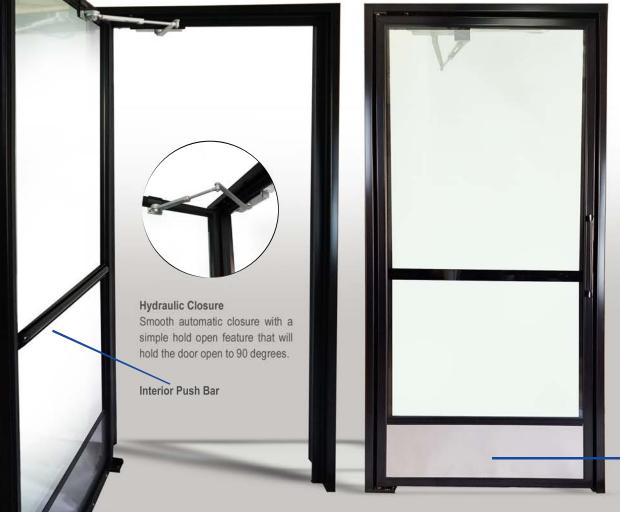

## HIGH TRAFFIC ENTRANCE DOOR

10" Stainless Steel Kick Plate in and out.

The High Traffic Entrance door is standard with a 2 pane Low E glass package, 10" stainless steel kick plate in and out, an inside push bar, and an energy free door frame. The door sits in an energy efficient frame to make this cooler door EISA compliant. The door frame can be ordered with or without a threshold with no additional cost. The Hydraulic Closure system allows for a soft close to insure a secure tight seal every time. The Hydraulic Closure features an automatic hold open which is preset at the factory to hold the door open simply by opening the door to 90 degrees, then just push the door to release the hold open feature allowing the door to close. High Traffic Entrance doors are available in sizes 30" X 81", 36" X 81" single and double doors.

90 degree hold open

Phone: (800) 478-3790 (818) 361-8160 Phone: Fax: (818) 361-8152

www.cdsdoors.net 17341 Sierra Highway Canyon Country CA 91351

**Push Bar with Rubber insert** 