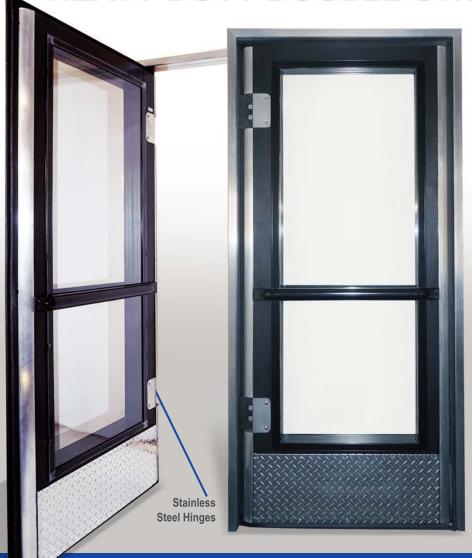

## HEAVY DUTY DOUBLE SWING CAVE DOOR

There is no other door manufactured today that compares to the heavy duty constuction of the CDS Cave Door. Designed for high volume, high traffic Beer Cave applications the superior Heavy Duty construction will stand up in the toughest environments. Whether it is the delivery driver slamming into the door with his 2 wheeler or the customer ramming the door with a shopping cart the CDS Heavy Duty Cave door is engineered to take the beating and perform like the day it was first installed.

The Cave Double Swing Walk Thru Door (Double Acting) Features:

- · Hinged to swing in and out
- Energy Free Door and Frame
- Single and Double door construction
- 3/8" Aluminum frame construction with thermal break
- 3-1/2" frame depth
- 3-1/2" door thickness with thermal break
- · Double seal
- Black or Silver finishes
- Heavy Duty composite & stainless steel Hinge
- 24" x 62" Double pane window
- 10" Diamond plate kick plate, in & out