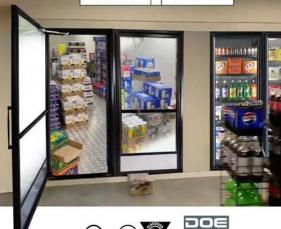

## HEAVY DUTY DOUBLE SWING CAVE DOOR

There is no other door manufactured today that compares to the heavy duty constuction of the CDS Cave Door. Designed for high volume, high traffic Beer Cave applications the superior Heavy Duty construction will stand up in the toughest environments. Whether it is the delivery driver slamming into the door with his 2 wheeler or the customer ramming the door with a shopping cart the CDS Heavy Duty Cave door is engineered to take the beating and perform like the day it was first installed.

The Cave Double Swing Walk Thru Door (Double Acting) Features:

- · Hinged to swing in and out
- Energy Free Door and Frame
- Single and Double door construction
- 3/8" Aluminum frame construction with thermal break
- 3-1/2" frame depth
- 3-1/2" door thickness with thermal break
- · Double seal
- Black or Silver finishes
- Heavy Duty composite & stainless steel Hinge
- 24" x 62" Double pane window
- 10" Diamond plate kick plate, in & out

| HEAVY DUTY CAVE DOOR                                                                                                                                                                                                                               | LIST<br>PRICE | HEAVY DUTY CAVE DOOR                                                                                                                                                                                                                                   | LIST<br>PRICE |
|----------------------------------------------------------------------------------------------------------------------------------------------------------------------------------------------------------------------------------------------------|---------------|--------------------------------------------------------------------------------------------------------------------------------------------------------------------------------------------------------------------------------------------------------|---------------|
| Double Heavy Duty Cave Door 2 Double Acting Doors 2 Pane Low E Gas Filled Glass Package Available in Black or Silver Center pull doors 10" Diamond Tread Kickplate in and out Push Bar with Rubber Insert in and out Net opening 72-3/4" x 81-1/8" | \$14786.00    | Single Heavy Duty Cave Door  1 Double Acting Door  2 Pane Low E Gas Filled Glass Package Available in Black or Silver Hinge Left or Right  10" Diamond Tread Kickplate in and out Push Bar with Rubber Insert in and out Net opening 36-3/4" x 81-1/8" | \$7392.00     |