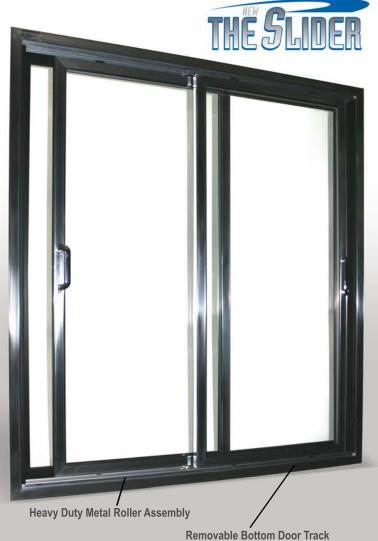

CDS has engineered a sliding door with features that set us apart from the competition. The Slider is standard with an energy free door utilizing a 2 pane Low E gas filled glass package to better resist condensation and keep the heat out and the cold in. The exclusive heavy duty metal rollers(no plastic here) at the bottom of the door make opening and closing the doors absolutely effortless. The Stainless Steel Track system is removable without the use of any tools for cleaning or replacement if necessary. Experience the quality and durability of the CDS Slider on your next project.

Standard T8 LED Lighting Package (Optional)

**High-DEF LED Lighting Package (Upgrade)** 

2 pane glass 3 pane glass **Heated Perimeter Frame** 

**Heavy Duty Metal Roller Assembly** 

Removable Bottom Door Track For Ease Of Cleaning