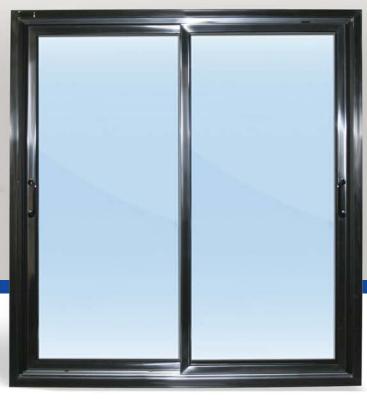

## SLIDER DOORS

The Slider doors were designed to be an option for coolers that don't have room for swing open doors. CDS team was able to bring you a slider door that is cost-effective and comes in a variety of standard sizes with optional custom sizes to fit your needs.

CDS has engineered a sliding door with features that set us apart from the competition. The Slider is standard with an energy free door utilizing a 2 pane Low E gas filled glass package to better resist condensation and keep the heat out and the cold in. The exclusive heavy duty metal rollers(no plastic here) at the bottom of the door make opening and closing the doors absolutely effortless. The Stainless Steel Track system is removable without the use of any tools for cleaning or replacement if necessary. Experience the quality and durability of the CDS Slider on your next project.