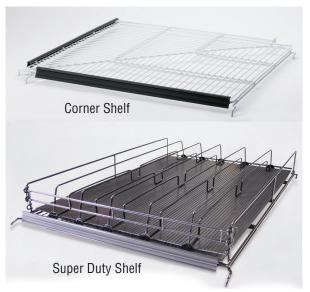

## SHELVING AND ACCESSORIES

| SHELVING<br>ITEM                                                                                                           | LIST<br>PRICE | ACCESSORIES<br>ITEM                      | LIST<br>PRICE |
|----------------------------------------------------------------------------------------------------------------------------|---------------|------------------------------------------|---------------|
| Glide Strips per shelf                                                                                                     | \$82.00       | Wall or Post Bracket                     | \$22.00       |
| Flat Shelf - 23", 26, 28, 30 x 24"                                                                                         | \$113.00      | 24" or 27" side front or rear stop       | \$33.00       |
| Flat Shelf - 23", 26, 28, 30 x 27"                                                                                         | \$113.00      | 36" side, front, or rear stop            | \$36.00       |
| Flat Shelf - 23", 26", 28", 30 x 36"                                                                                       | \$221.00      | Deli Half Door                           | \$926.00      |
| **Shelf can upgraded to 36" deep                                                                                           |               | Deli Full Door                           | \$1768.00     |
| Wire Basket Shelf                                                                                                          | \$295.00      | Corner Shelf for door sizes 27" deep     | \$563.00      |
| Limited Sizes,<br>Call Factory                                                                                             |               | Product Divider 24" or 27"               | \$33.00       |
| Super Duty Shelf with 5 dividers<br>Welded side and adjustable front stops<br>Slip sheets 37" deep, (30" Wide Only)        |               | 36" Product Dividers                     | \$34.00       |
|                                                                                                                            | \$406.00      | 81" Post with Leveler                    | \$72.00       |
|                                                                                                                            |               | Black Posts add per post                 | \$33.00       |
| Super Duty Shelf with 5 dividers<br>Welded side and adjustable front stops<br>Slip sheet 49" deep, (30" Wide Only)         | \$490.00      | Price Tag Molding                        | \$24.00       |
|                                                                                                                            |               | Optional White Tag Molding upcharge      | \$11.00       |
|                                                                                                                            |               | Rolling Beverage Rack                    | \$3699.00     |
|                                                                                                                            |               | Deduct for shelving (per door 67" & 73") | \$478.00      |
| Floor Guards                                                                                                               | \$153.00      | Deduct for shelving (75" per door)       | \$572.00      |
| Custom Shelving                                                                                                            | Call Factory  | Deduct for shelving (79" per door)       | \$668.00      |
| Retrofit Brackets for Anthony shelving                                                                                     | \$22.00       | Drip Pans 27" deep                       | \$184.00      |
| S Hooks                                                                                                                    | \$21.00       |                                          |               |
| All shelving is available in white or black wit molding (white tag is optional). Standard sh with white price tag molding. |               |                                          | ,             |