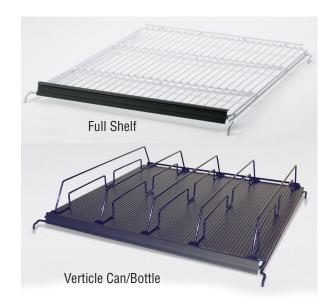

## SHELVING AND ACCESSORIES

| SHELVING<br>ITEM                                                                                                           | LIST<br>PRICE | ACCESSORIES<br>ITEM                      | LIST<br>PRICE |
|----------------------------------------------------------------------------------------------------------------------------|---------------|------------------------------------------|---------------|
| Glide Strips per shelf                                                                                                     | \$82.00       | Wall or Post Bracket                     | \$22.00       |
| Flat Shelf - 23", 26, 28, 30 x 24"                                                                                         | \$113.00      | 24" or 27" side front or rear stop       | \$33.00       |
| Flat Shelf - 23", 26, 28, 30 x 27"                                                                                         | \$113.00      | 36" side, front, or rear stop            | \$36.00       |
| Flat Shelf - 23", 26", 28", 30 x 36"                                                                                       | \$221.00      | Deli Half Door                           | \$926.00      |
| **Shelf can upgraded to 36" deep                                                                                           |               | Deli Full Door                           | \$1768.00     |
| Wire Basket Shelf                                                                                                          | \$295.00      | Corner Shelf for door sizes 27" deep     | \$563.00      |
| Limited Sizes,<br>Call Factory                                                                                             |               | Product Divider 24" or 27"               | \$33.00       |
| Super Duty Shelf with 5 dividers<br>Welded side and adjustable front stops<br>Slip sheets 37" deep, (30" Wide Only)        |               | 36" Product Dividers                     | \$34.00       |
|                                                                                                                            | \$406.00      | 81" Post with Leveler                    | \$72.00       |
|                                                                                                                            |               | Black Posts add per post                 | \$33.00       |
| Super Duty Shelf with 5 dividers<br>Welded side and adjustable front stops<br>Slip sheet 49" deep, (30" Wide Only)         | \$490.00      | Price Tag Molding                        | \$24.00       |
|                                                                                                                            |               | Optional White Tag Molding upcharge      | \$11.00       |
|                                                                                                                            |               | Rolling Beverage Rack                    | \$3699.00     |
|                                                                                                                            |               | Deduct for shelving (per door 67" & 73") | \$478.00      |
| Floor Guards                                                                                                               | \$153.00      | Deduct for shelving (75" per door)       | \$572.00      |
| Custom Shelving                                                                                                            | Call Factory  | Deduct for shelving (79" per door)       | \$668.00      |
| Retrofit Brackets for Anthony shelving                                                                                     | \$22.00       | Drip Pans 27" deep                       | \$184.00      |
| S Hooks                                                                                                                    | \$21.00       |                                          |               |
| All shelving is available in white or black wit molding (white tag is optional). Standard sh with white price tag molding. |               |                                          | ,             |