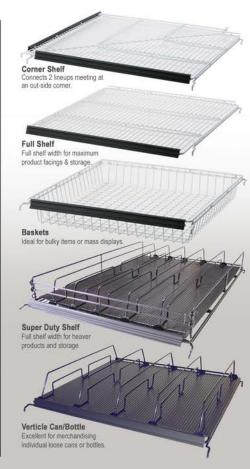

## **ROLLING RACKS & LIGHTING**

Rolling Beverage Rack
Perfect to add even more product display
behind an all-glass entry door.

CD3 Sileiving.

Our exclusive shelving design provides a full width non-notched shelf which gives you increased product facings and storage. The bow truss system eliminates shelf sag making the CDS shelf the strongest shelving system on the market.