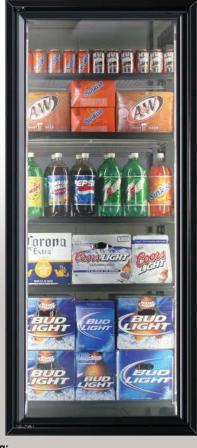

## **ROLLING RACKS & LIGHTING**

Rolling Beverage Rack
Perfect to add even more product display
behind an all-glass entry door.

CD3 Sileiving.

Our exclusive shelving design provides a full width non-notched shelf which gives you increased product facings and storage. The bow truss system eliminates shelf sag making the CDS shelf the strongest shelving system on the market.