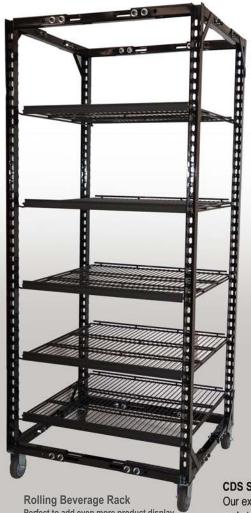

## **ROLLING RACKS & LIGHTING**

Rolling Beverage Rack
Perfect to add even more product display
behind an all-glass entry door.

CD3 Sileiving.

Our exclusive shelving design provides a full width non-notched shelf which gives you increased product facings and storage. The bow truss system eliminates shelf sag making the CDS shelf the strongest shelving system on the market.