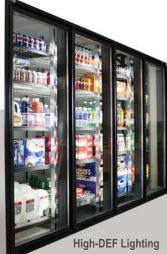

All CDS reach-in display doors come standard with T8 LED lighting and can be upgraded to the High-DEF LED Lighting system.

Set behind our exclusive anti-glare mullion cover which hides the entire LED fixture from the view from each side, the High-DEF LED Lighting system makes your product colors pop off the shelf.

CDS walk-in entry doors do not come standard with lighting, but you can add either the T8 LED or the High-DEF LED lighting system.

Standard T8 LED Lighting Package (Optional)

High-DEF LED Lighting Package (Upgrade)