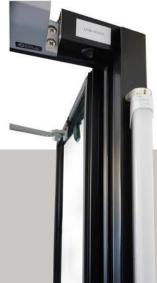

All CDS reach-in display doors come standard with T8 LED lighting and can be upgraded to the High-DEF LED Lighting system.

Set behind our exclusive anti-glare mullion cover which hides the entire LED fixture from the view from each side, the High-DEF LED Lighting system makes your product colors pop off the shelf.

CDS walk-in entry doors do not come standard with lighting, but you can add either the T8 LED or the High-DEF LED lighting system.

Standard T8 LED Lighting Package (Optional)

High-DEF LED Lighting Package (Upgrade)