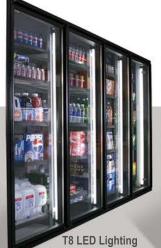

All CDS reach-in display doors come standard with T8 LED lighting and can be upgraded to the High-DEF LED Lighting system.

Set behind our exclusive anti-glare mullion cover which hides the entire LED fixture from the view from each side, the High-DEF LED Lighting system makes your product colors pop off the shelf.