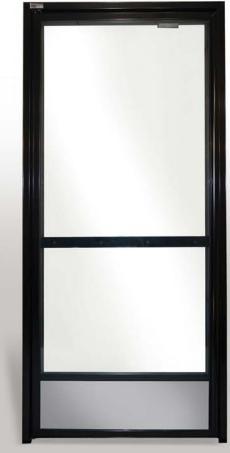

## **OPTIONAL DOORS**

Heavy Duty Double Action Cave Door Energy Free with a 3" Insulated Door

Entrance Doors All Glass (shown with optional push bar and kick plate)

**Entrance Doors - 1/3 Glass** 

Quality Entrance Cooler Doors from CDS can add the finishing touches to your store environment. Doors come with 2 pane non heated glass, optional Low E Gas Filled (2 or 3 Pane) Glass Package are available. Black or Silver, and you can add a Stainless Steel Kick plate. Optional Doors are available for coolers in many standard sizes but can also be made to fit custom openings if required.