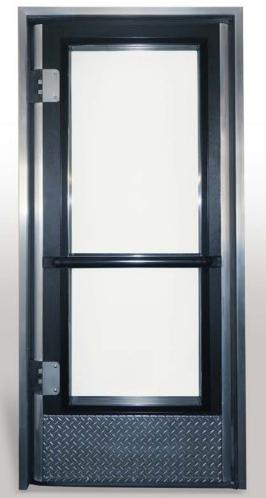

## **OPTIONAL DOORS**

Heavy Duty Double Action Cave Door Energy Free with a 3" Insulated Door

Entrance Doors All Glass (shown with optional push bar and kick plate)

**Entrance Doors - 1/3 Glass** 

Quality Entrance Cooler Doors from CDS can add the finishing touches to your store environment. Doors come with 2 pane non heated glass, optional Low E Gas Filled (2 or 3 Pane) Glass Package are available. Black or Silver, and you can add a Stainless Steel Kick plate. Optional Doors are available for coolers in many standard sizes but can also be made to fit custom openings if required.