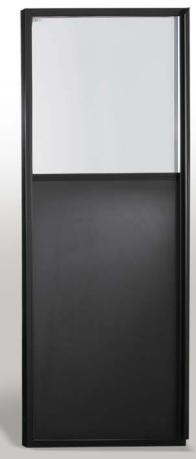

## **OPTIONAL DOORS**

Heavy Duty Double Action Cave Door Energy Free with a 3" Insulated Door

Entrance Doors All Glass (shown with optional push bar and kick plate)

**Entrance Doors - 1/3 Glass** 

Quality Entrance Cooler Doors from CDS can add the finishing touches to your store environment. Doors come with 2 pane non heated glass, optional Low E Gas Filled (2 or 3 Pane) Glass Package are available. Black or Silver, and you can add a Stainless Steel Kick plate. Optional Doors are available for coolers in many standard sizes but can also be made to fit custom openings if required.