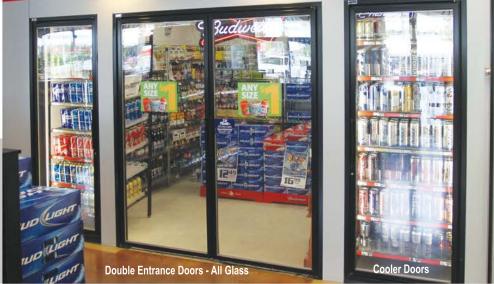

## **OPTIONAL DOORS**

Heavy Duty Double Action Cave Door Energy Free with a 3" Insulated Door

Entrance Doors All Glass (shown with optional push bar and kick plate)

**Entrance Doors - 1/3 Glass** 

Quality Entrance Cooler Doors from CDS can add the finishing touches to your store environment. Doors come with 2 pane non heated glass, optional Low E Gas Filled (2 or 3 Pane) Glass Package are available. Black or Silver, and you can add a Stainless Steel Kick plate. Optional Doors are available for coolers in many standard sizes but can also be made to fit custom openings if required.