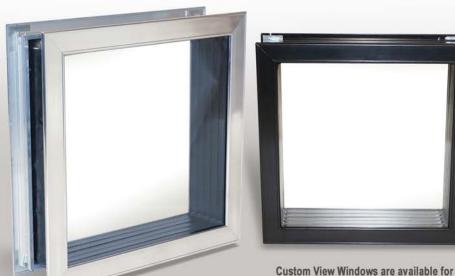

Custom View windows can be built to fit any wall thickness from 2" to 6". These windows are built with an Interior and Exterior frame with a Sealed glass unit to match the exact wall thickness required. Custom View Windows can be built with 1/8" tempered, 3/16" tempered standard Sealed Glass units as well as Low E and Heated Sealed Glass units.

Robust, aluminum frame ensure years of reliable performance.

• A slim masking provides a stylish all-glass design with large viewing area.

• Built to fit your wall thickness

2 pane glass
3 pane glass

Phone: (800) 478-3790 Phone: (818) 361-8160 Fax: (818) 361-8152 www.cdsdoors.net