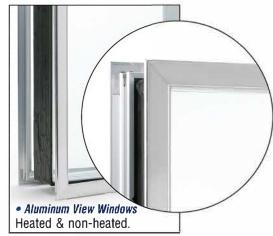

## • Entrance Door Available in all glass, solid panel or 1/3 - 2/3 glass/solid panel designs. Available with roll-away beverage rack.

• Shelving Accessories Side, front & rear product stops

The narrow design makes the posts virtually invisible.