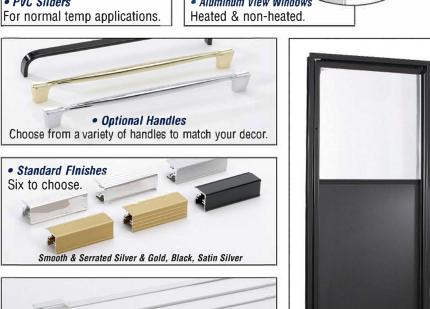

## SHELVING/FINISHES

The exclusive CDS shelving design provides a full width shelf, which gives you increased product facings and storage. The bow truss system eliminates shelf sag making the CDS shelf the strongest shelving system on the market.



Standard Finishes

Six to choose.







## • Entrance Door Available in all glass, solid panel or 1/3 - 2/3 glass/solid panel designs. Available with roll-away beverage rack.



• Shelving Accessories Side, front & rear product stops

The narrow design makes the posts virtually invisible.

650 Jessie Street • San Fernando, CA 91340

(800) 478-3790 (818) 361-8160

Fax (818) 361-8152

## Features To Meet Your Needs!















Manufacturers of quality cooler and freezer doors (800) 478-3790 • (818) 361-8160