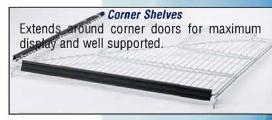

## SHELVING/FINISHES

The exclusive CDS shelving design provides a full width shelf, which gives you increased product facings and storage. The bow truss system eliminates shelf sag making the CDS shelf the strongest shelving system on the market.