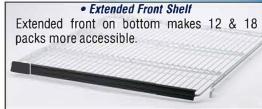

## SHELVING/FINISHES

The exclusive CDS shelving design provides a full width shelf, which gives you increased product facings and storage. The bow truss system eliminates shelf sag making the CDS shelf the strongest shelving system on the market.