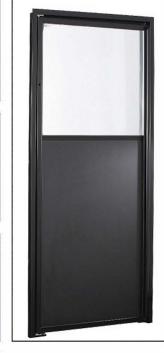

## • Entrance Door Available in all glass, solid panel or 1/3 - 2/3 glass/solid panel designs. Available with roll-away beverage rack.

• Shelving Accessories Side, front & rear product stops

The narrow design makes the posts virtually invisible.