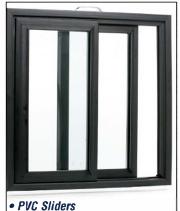

## • Entrance Door Available in all glass, solid panel or 1/3 - 2/3 glass/solid panel designs. Available with roll-away beverage rack.

• Shelving Accessories Side, front & rear product stops

The narrow design makes the posts virtually invisible.