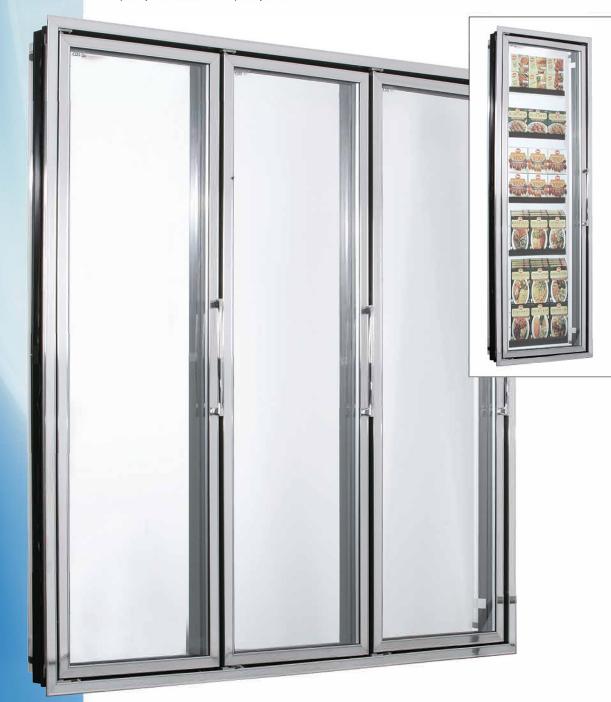

## • Entrance Door Available in all glass, solid panel or 1/3 - 2/3 glass/solid panel designs. Available with roll-away beverage rack.

• Shelving Accessories Side, front & rear product stops

The narrow design makes the posts virtually invisible.

## Features To Meet Your Needs!

Manufacturers of quality cooler and freezer doors (800) 478-3790 • (818) 361-8160