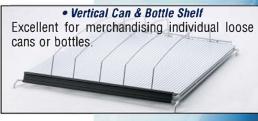

## SHELVING/FINISHES

The exclusive CDS shelving design provides a full width shelf, which gives you increased product facings and storage. The bow truss system eliminates shelf sag making the CDS shelf the strongest shelving system on the market.