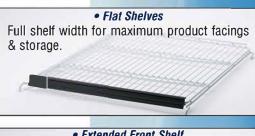

## SHELVING/FINISHES

The exclusive CDS shelving design provides a full width shelf, which gives you increased product facings and storage. The bow truss system eliminates shelf sag making the CDS shelf the strongest shelving system on the market.