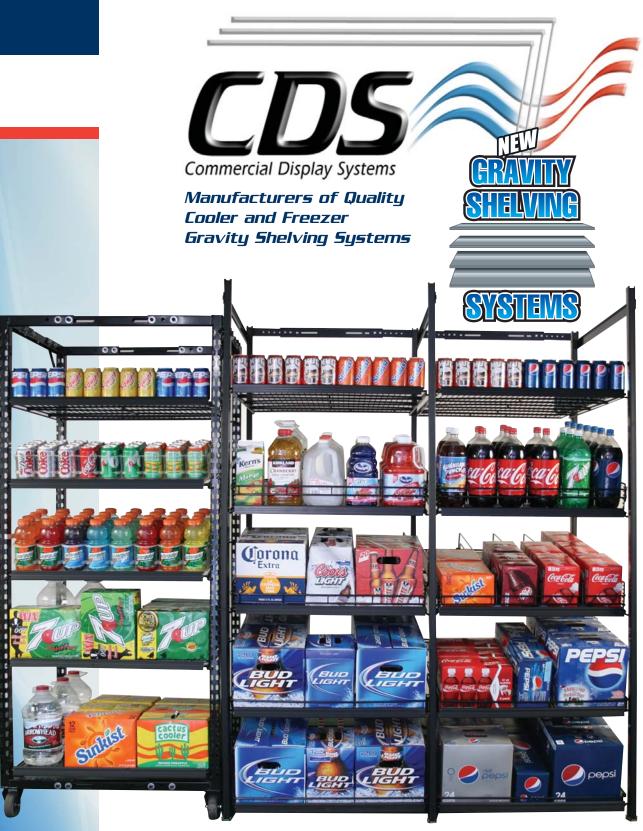

## Gravity Roller Racks & Shelving To Meet All Your Needs!

The bow truss system combined with welded front and side stops eliminates shelf sag add the heavy duty Anti-Sway brace and the Heavy-Duty Wall Brace and you will see why the CDS Shelving system is the strongest system on the market today. Increase capacity and gravity feed means less labor increased sales and increased profits. The shelf is available in 37", 43" and 49" depths and you can combine both size shelves to work in the same door. Roller track shelving is currently only available for 30" wide doors.

ROLLER RACK SHELF

CDS Products are covered by

Patent: 6,798,516.

(800) 478-3790 (818) 361-8160 Fax (818) 361-8152

650 Jessie Street • San Fernando, CA 91340