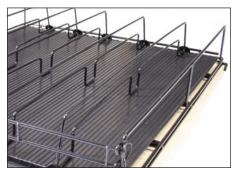

## Gravity Roller Racks & Shelving To Meet All Your Needs!

The bow truss system combined with welded front and side stops eliminates shelf sag add the heavy duty Anti-Sway brace and the Heavy-Duty Wall Brace and you will see why the CDS Shelving system is the strongest system on the market today. Increase capacity and gravity feed means less labor increased sales and increased profits. The shelf is available in 37", 43" and 49" depths and you can combine both size shelves to work in the same door. Roller track shelving is currently only available for 30" wide doors.