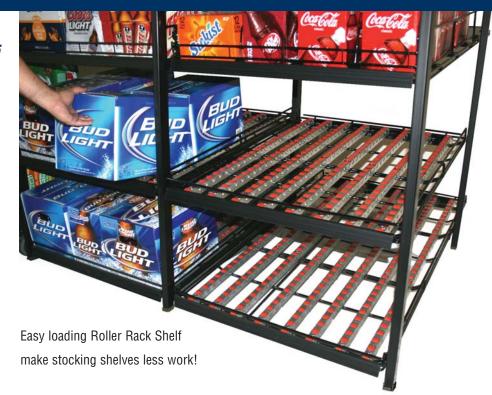

## Gravity Roller Racks & Shelving To Meet All Your Needs!

The bow truss system combined with welded front and side stops eliminates shelf sag add the heavy duty Anti-Sway brace and the Heavy-Duty Wall Brace and you will see why the CDS Shelving system is the strongest system on the market today. Increase capacity and gravity feed means less labor increased sales and increased profits. The shelf is available in 37", 43" and 49" depths and you can combine both size shelves to work in the same door. Roller track shelving is currently only available for 30" wide doors.

Eliminate the need to constantly face your product, increase the holding capacity, combine both sizes and the Vertical Can and Bottle shelf for the flexibility you need to minimize your labor cost and maximize your profits.