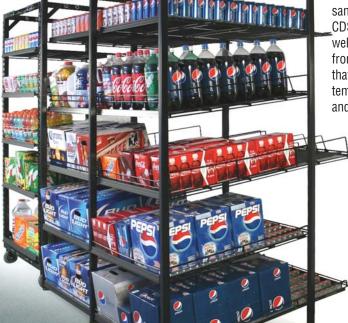

## VERTICAL CAN & BOTTLE SHELF Need a shelf for your single cans and bottles and want it in the same set as your roller shelf? CDS manufactures a shelf with welded side stops, adjustable front stops and lane dividers that will fit in the same post systems with either the 37", 43" and 49" roller track shelf.

Eliminate the need to constantly face your product, increase the holding capacity, combine both sizes and the Vertical Can and Bottle shelf for the flexibility you need to minimize your labor cost and maximize your profits.