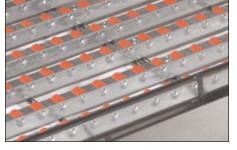

## Gravity Roller Racks & Shelving To Meet All Your Needs!

The bow truss system combined with welded front and side stops eliminates shelf sag add the heavy duty Anti-Sway brace and the Heavy-Duty Wall Brace and you will see why the CDS Shelving system is the strongest system on the market today. Increase capacity and gravity feed means less labor increased sales and increased profits. The shelf is available in 37", 43" and 49" depths and you can combine both size shelves to work in the same door. Roller track shelving is currently only available for 30" wide doors.

## ROLLER RACK SHELF

Eliminate the need to constantly face your product, increase the holding capacity, combine both sizes and the Vertical Can and Bottle shelf for the flexibility you need to minimize your labor cost and maximize your profits.