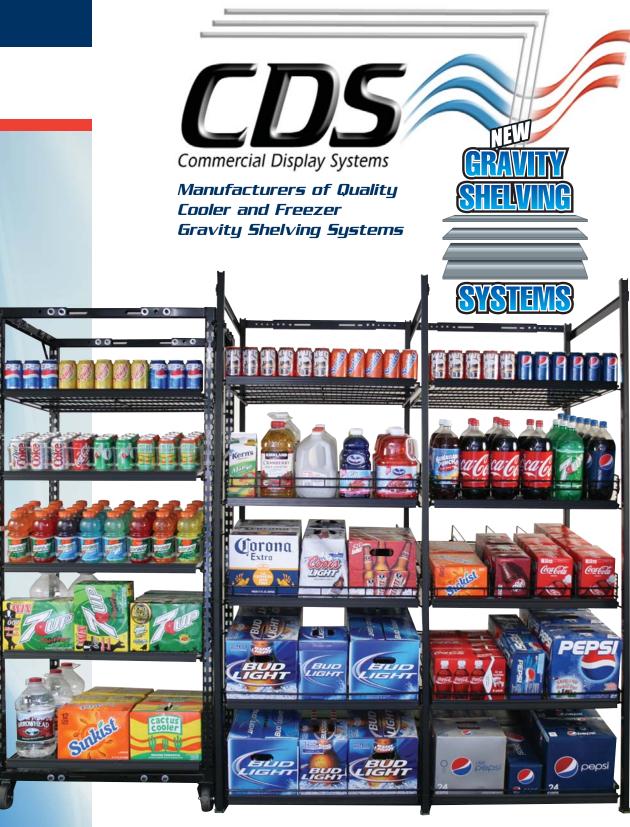

## Gravity Roller Racks & Shelving To Meet All Your Needs!

The bow truss system combined with welded front and side stops eliminates shelf sag add the heavy duty Anti-Sway brace and the Heavy-Duty Wall Brace and you will see why the CDS Shelving system is the strongest system on the market today. Increase capacity and gravity feed means less labor increased sales and increased profits. The shelf is available in 37", 43" and 49" depths and you can combine both size shelves to work in the same door. Roller track shelving is currently only available for 30" wide doors.