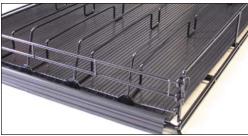

## ROLLER RACK SHELF

Eliminate the need to constantly face your product, increase the holding capacity, combine both sizes and the Vertical Can and Bottle shelf for the flexibility you need to minimize your labor cost and maximize your profits.