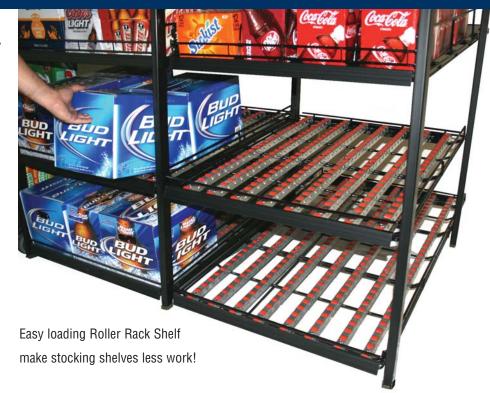

## ROLLER RACK SHELF

Eliminate the need to constantly face your product, increase the holding capacity, combine both sizes and the Vertical Can and Bottle shelf for the flexibility you need to minimize your labor cost and maximize your profits.