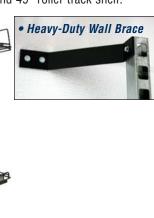

## Gravity Roller Racks & Shelving To Meet All Your Needs!

The bow truss system combined with welded front and side stops eliminates shelf sag add the heavy duty Anti-Sway brace and the Heavy-Duty Wall Brace and you will see why the CDS Shelving system is the strongest system on the market today. Increase capacity and gravity feed means less labor increased sales and increased profits. The shelf is available in 37", 43" and 49" depths and you can combine both size shelves to work in the same door. Roller track shelving is currently only available for 30" wide doors.