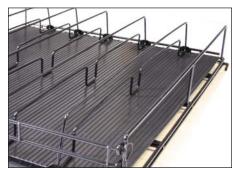

## Gravity Roller Racks & Shelving To Meet All Your Needs!

The bow truss system combined with welded front and side stops eliminates shelf sag add the heavy duty Anti-Sway brace and the Heavy-Duty Wall Brace and you will see why the CDS Shelving system is the strongest system on the market today. Increase capacity and gravity feed means less labor increased sales and increased profits. The shelf is available in 37", 43" and 49" depths and you can combine both size shelves to work in the same door. Roller track shelving is currently only available for 30" wide doors.

## ROLLER RACK SHELF

Eliminate the need to constantly face your product, increase the holding capacity, combine both sizes and the Vertical Can and Bottle shelf for the flexibility you need to minimize your labor cost and maximize your profits.