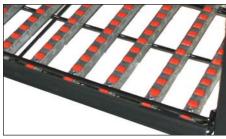

## ROLLER RACK SHELF

Eliminate the need to constantly face your product, increase the holding capacity, combine both sizes and the Vertical Can and Bottle shelf for the flexibility you need to minimize your labor cost and maximize your profits.